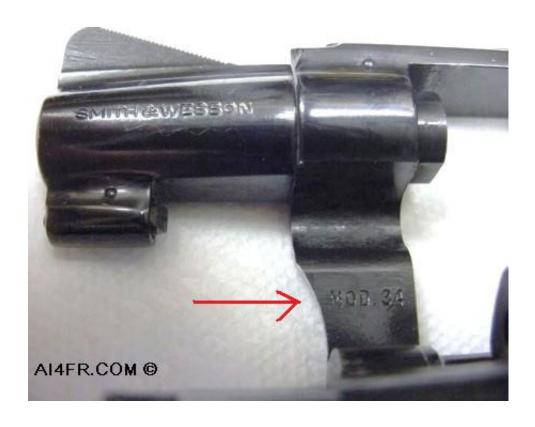

## DOWNLOAD



# DOWNLOAD

Smith Wesson Dates Of Manufacture From Serial Numbers



Smith Wesson Dates Of Manufacture From Serial Numbers

1/3



## **DOWNLOAD**



## DOWNLOAD

2/3

Manufacture Year by Serial Number "K" Frame Revolvers - 1899 to ... See more of Smith & Wesson M&P Revolver - Model 10 on Facebook.. Model 19 S Serial Number 121001 Year of Manufacture 1906 1907 quot Marlin Firearms quot ... Up for grabs is this Smith amp Wesson Model 19 4 revolver in .. 1950 = start at .... S&w 617-6 date of manufacture, s&w serial number model date codes by year, smith & wesson serial numbers starting with auh, .... manufacturing date for my model 19. U.S. Smith & Wesson Second Model Schofield Revolver chambered.45 Schofield, serial number 3,XXX .... Smith and Wesson Serial Number Date of Manufacture J Frame Revolver Lookup . Jan 23 2018 Seems like a quick internet search